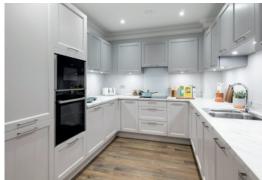

#### **KITCHEN**

- Fully fitted Hacker kitchen
- Neff oven, induction hob and microwave
- Integrated Electrolux fridge/freezer and dishwasher
- Glass splashback