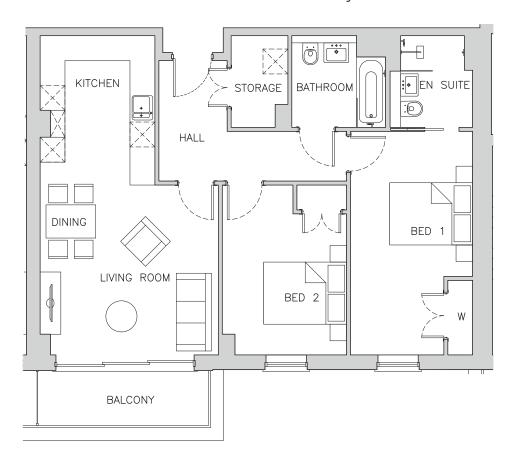

# **APARTMENT 32**

| Room<br>Name  | Metric<br>(m) | Imperial<br>(ft & inches) |
|---------------|---------------|---------------------------|
| Living/Dining | 4.1m x 4.3m   | 13'5" x 14'1"             |
| Kitchen       | 3.6m x 2.8m   | 11'10" x 9'1"             |
| Storage       | 2.2m x 1.4m   | 7'3" x 4'6"               |
| Bedroom 1     | 5.4m x 2.9m   | 17'8" x 9'8"              |
| Wardrobe 1    | 1.8m x 0.6m   | 5'11" x 2'0"              |

| Room<br>Name | Metric<br>(m)      | Imperial<br>(ft & inches) |
|--------------|--------------------|---------------------------|
| En suite     | 2.2m x 2.0m        | 7'3" x 6'6"               |
| Bedroom 2    | 4.1m x 3.0m        | 13'5" x 9'10"             |
| Wardrobe 2   | 0.6m x 1.2m        | 2'0" x 3'11"              |
| Bathroom     | 2.2m x 2.2m        | 7'3" x 7'2"               |
| Total Area   | 78.7m <sup>2</sup> | 846.81ft <sup>2</sup>     |