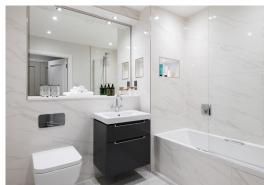

### **BATHROOM & EN SUITE**

- Bathroom features bath, basin and WC with Villeroy & Boch fittings
- En suite with walk-in shower, basin and WC with Villeroy & Boch fittings
- · Overhead shower head and arm
- · Chrome electric towel radiator
- · Heated mirror fixed to wall above wash basin