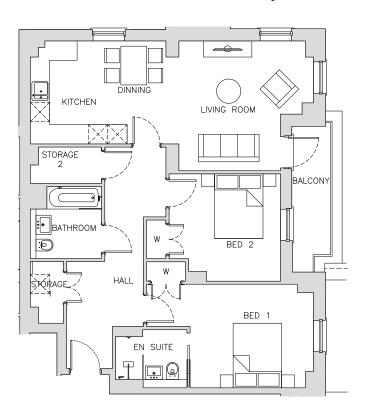

# **APARTMENT 29**

| Room<br>Name   | Metric<br>(m) | Imperial<br>(ft & inches) |
|----------------|---------------|---------------------------|
| Kitchen/Dining | 3.2m x 4.6m   | 10'6" x 15'1"             |
| Living         | 4.0m x 4.2m   | 13'2" x 13'8"             |
| Storage 1      | 1.9m x 1.0m   | 6'3" x 3'5"               |
| Storage 2      | 1.1m x 2.2m   | 3'8" x 7'3"               |
| Bedroom 1      | 3.2m x 3.8m   | 10'6" x 12'6"             |

| Room<br>Name | Metric<br>(m)      | Imperial<br>(ft & inches) |
|--------------|--------------------|---------------------------|
| Wardrobe 1   | 0.6m x 1.2m        | 2'0" x 3'11"              |
| En suite     | 1.8m x 2.2m        | 5'11" x 7'3"              |
| Bedroom 2    | 3.3m x 3.5m        | 10'11" x 11'4"            |
| Wardrobe 2   | 1.2m x 0.6m        | 3'11" x 2'0"              |
| Bathroom     | 2.2m x 2.2m        | 7'4" x 7'3"               |
| Total Area   | 84.6m <sup>2</sup> | 910.29ft <sup>2</sup>     |