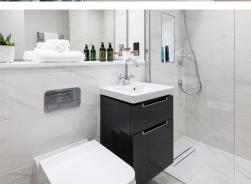

### **BATHROOM & EN SUITE**

- Bathroom features bath, basin and WC with Villeroy & Boch fittings
- En suite with walk-in shower, basin and WC with Villeroy & Boch fittings
- · Overhead shower head and arm
- · Chrome electric towel radiator
- · Heated mirror fixed to wall above wash basin