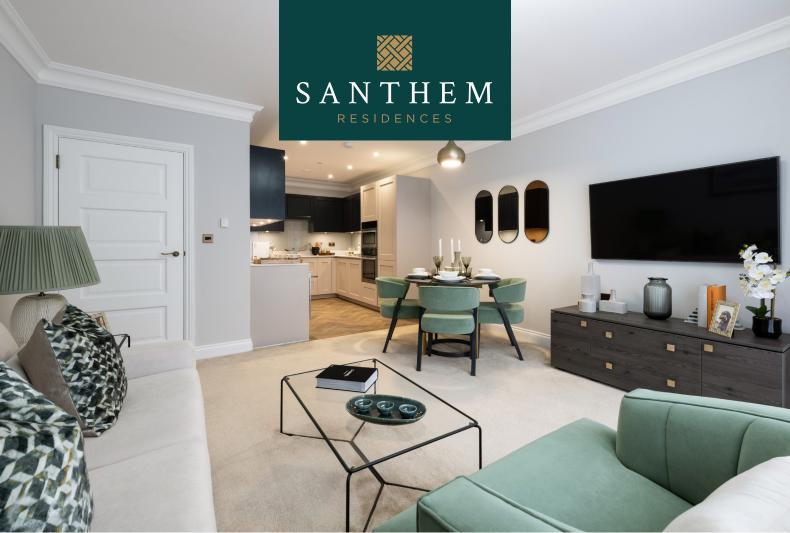

### **PROPERTY DETAILS AND FEATURES**

This delightful two-bedroom, two-bathroom, second floor home has been designed with space and quality in mind. The designer Hacker kitchen has integrated appliances, including an oven, microwave and dishwasher. The open plan living/dining room has access to the east-facing private balcony and benefits from the lovely morning sunshine.

# **APARTMENT 33**

#### **KITCHEN**

- Fully fitted Hacker kitchen
- Neff oven, induction hob and microwave
- Integrated Electrolux fridge/freezer and dishwasher
- Glass splashback

## **FLOORING AND FINISHES**

- · Amtico wooden floor to hallway and kitchen
- Tiled floors to bathroom and en suite
- Carpet to bedrooms and lounge/dining area
- · Walnut front door
- Rooms painted neutral colours
- · Polished chrome sockets and switches
- Fitted wardrobes in bedrooms
- Private outdoor space in the form of a balcony