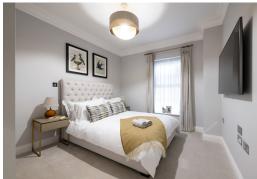

### **ELECTRICAL AND HEATING**

- Downlighters and light fittings throughout
- Laundry cupboard complete with Bosch washing machine and tumble dryer
- Underfloor heating
- Telephone and aerial points throughout

## **FLOORING AND FINISHES**

- · Amtico wooden floor to hallway and kitchen
- Tiled floors to bathroom and en suite
- Carpet to bedrooms and lounge/dining area
- · Walnut front door
- Rooms painted neutral colours
- · Polished chrome sockets and switches
- Fitted wardrobes in bedrooms
- Private outdoor space in the form of a balcony