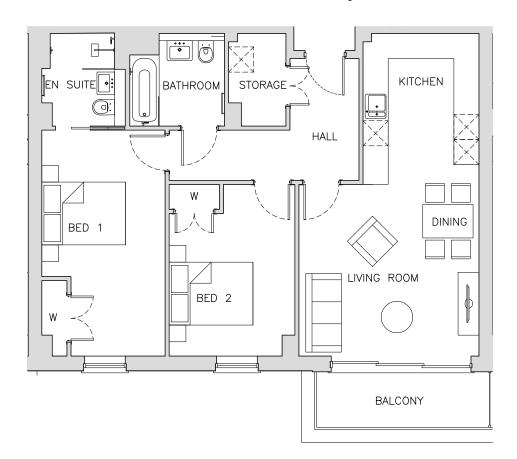

# **APARTMENT 33**

| Room<br>Name  | Metric<br>(m) | Imperial<br>(ft & inches) |
|---------------|---------------|---------------------------|
| Living/Dining | 4.1m x 4.3m   | 13'5" x 14'1"             |
| Kitchen       | 3.6m x 2.8m   | 11'10" x 9'1"             |
| Storage       | 2.2m x 1.4m   | 7'3" x 4'6"               |
| Bedroom 1     | 5.4m x 2.9m   | 17'8" x 9'8"              |
| Wardrobe 1    | 1.8m x 0.6m   | 5'11" x 2'0"              |

| Room<br>Name | Metric<br>(m)      | Imperial<br>(ft & inches) |
|--------------|--------------------|---------------------------|
| En suite     | 2.2m x 2.0m        | 7'3" x 6'6"               |
| Bedroom 2    | 4.1m x 3.0m        | 13'5" x 9'10"             |
| Wardrobe 2   | 0.6m x 1.2m        | 2'0" x 3'11"              |
| Bathroom     | 2.2m x 2.3m        | 7'3" x 7'5"               |
| Total Area   | 78.7m <sup>2</sup> | 846.81ft <sup>2</sup>     |