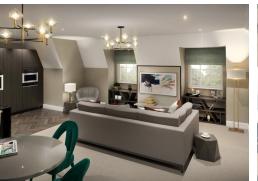

## **PROPERTY DETAILS AND FEATURES**

This spacious third floor, two-bedroom penthouse apartment has been beautifully designed to maximise the benefits of open plan living. Boasting a private balcony, this west-facing property offers stunning sunset views. A high-quality finish has been applied throughout, including a Sonos music system, Amtico flooring, walnut front door and excellent security.