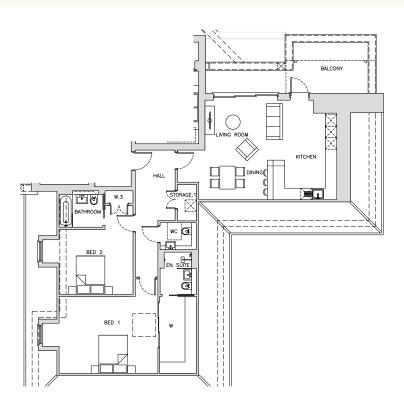

### **ADDITIONAL FEATURES**

· Skylight with a blind in the master bedroom

| Room<br>Name  | Metric<br>(m) | Imperial<br>(ft & inches) |
|---------------|---------------|---------------------------|
| Living/Dining | 5.2m x 3.3m   | 17'1" x 10'8"             |
| Kitchen       | 4.5m x 3.6m   | 14'10" x 11'1"            |
| Storage       | 1.9m x 1.0m   | 6'3" x 3'3"               |
| wc            | 1.4m x 1.9m   | 4'8" x 6'3"               |
| Bedroom 1     | 4.0m x 5.2m   | 13'2" x 16'11"            |

| Room<br>Name | Metric<br>(m) | Imperial<br>(ft & inches) |
|--------------|---------------|---------------------------|
| Wardrobe 1   | 4.0m x 1.9m   | 13'2" x 6'4"              |
| En suite 1   | 2.2m x 1.9m   | 7'3" x 6'3"               |
| Bedroom 2    | 3.4m x 3.9m   | 11'1" x 12'8"             |
| Wardrobe 2   | 0.7m x 1.5m   | 2'2" x 4'10"              |
| En suite 2   | 1.9m x 2.3m   | 6'3" x 7'6"               |
| Total Area   | 116.1m²       | 1249.23ft <sup>2</sup>    |