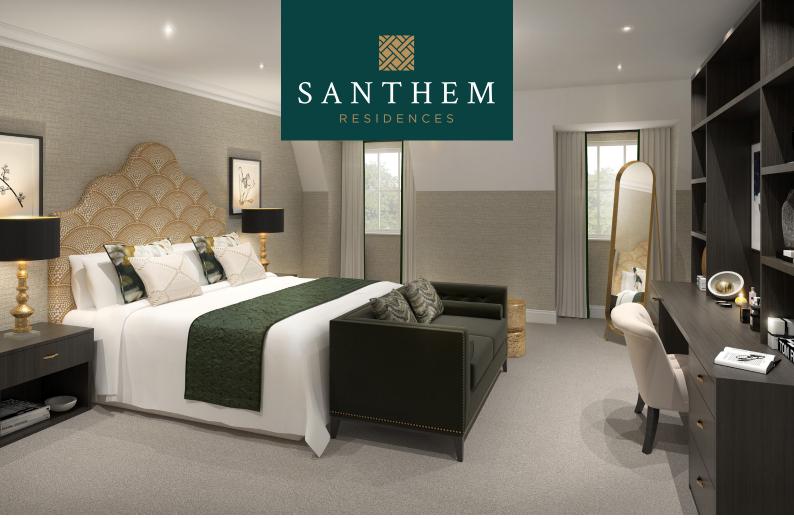

## **PROPERTY DETAILS AND FEATURES**

This spacious third floor, two-bedroom penthouse apartment has been beautifully designed to maximise the benefits of open plan living. Boasting a private balcony, this west-facing property offers stunning sunset views. A high-quality finish has been applied throughout, including a Sonos music system, Amtico flooring, walnut front door and excellent security.

## **FLOORING AND FINISHES**

- Amtico wooden floor to hallway and kitchen
- Tiled floors to bathroom
- Carpet to bedrooms and lounge/dining area
- Walnut front door
- Rooms painted neutral colours
- Antique bronze sockets and switches
- Fitted wardrobes in bedrooms
- Private outdoor space in the form of a balcony