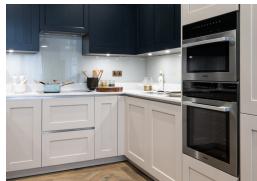

#### **KITCHEN**

- · Fully fitted Hacker kitchen
- Miele oven, induction hob and microwave
- Integrated Bosch fridge/freezer and dishwasher
- Glass splashback