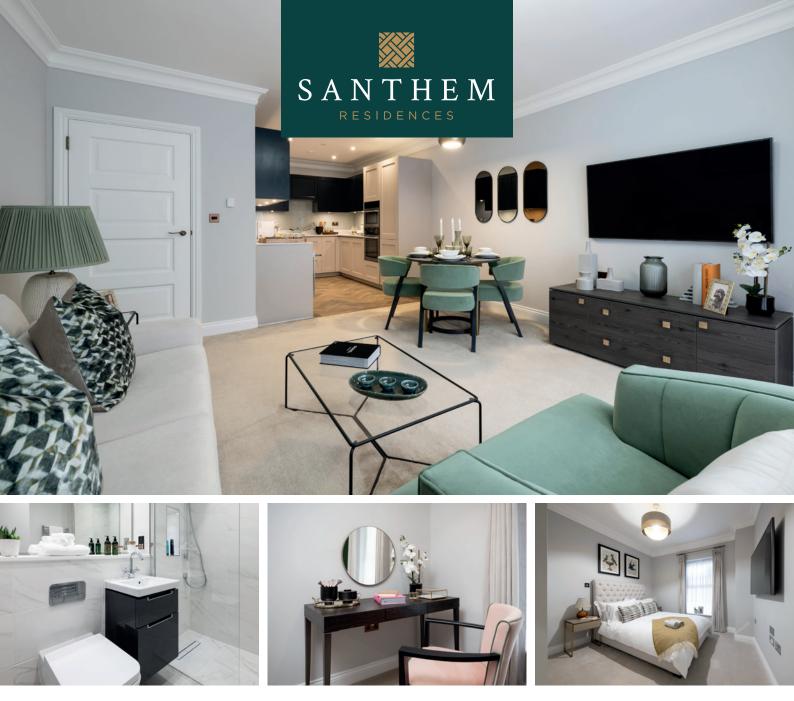

#### **PROPERTY DETAILS AND FEATURES**

This exceptional second floor, two-bedroom apartment has been finished to a high standard throughout. From the walnut front door to the Amtico flooring, and the Neff kitchen appliances to the Villeroy & Boch sanitaryware, the attention to detail is evident in every room. Enjoying south-facing views from the spacious open plan living area and both bedrooms, this apartment is bright and airy. The master bedroom benefits from a fitted wardrobe and an en suite with easily accessible bathroom fittings and an automatic night light for additional comfort and safety.

### **KITCHEN**

- Fully fitted Hacker kitchen
- Neff oven, induction hob and microwave
- Integrated Electrolux fridge/freezer and dishwasher
- Glass splashback

### **BATHROOM & EN SUITE**

- Bathroom features bath, basin and WC with Villeroy & Boch fittings
- En suite with walk-in shower, basin and WC with Villeroy & Boch fittings
- Overhead shower head and arm
- Chrome electric towel radiator
- · Heated mirror fixed to wall above wash basin

### **ELECTRICAL AND HEATING**

- Downlighters and light fittings throughout
- Laundry cupboard complete with Bosch washing machine and tumble dryer
- Underfloor heating
- Telephone and aerial points throughout

### FLOORING AND FINISHES

- Amtico wooden floor to hallway and kitchen
- Tiled floors to bathroom and en suite
- Carpet to bedrooms and lounge/dining area
- Walnut front door
- Rooms painted neutral colours
- Polished chrome sockets and switches
- Fitted wardrobes in bedrooms
- Private outdoor space in the form of a balcony