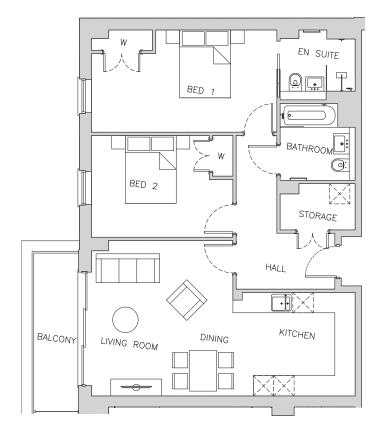

| Room<br>Name  | Metric<br>(m) | Imperial<br>(ft & inches) |
|---------------|---------------|---------------------------|
| Living/Dining | 4.6m x 4.2m   | 15'0" x 13'8"             |
| Kitchen       | 3.1m x 3.6m   | 10'0" x 11'10"            |
| Storage       | 1.4m x 2.2m   | 4'6" x 7'3"               |
| Bedroom 1     | 3.0m x 5.5m   | 9'11" x 17'11"            |
| Wardrobe 1    | 0.6m x 1.8m   | 2'0" x 5'11"              |