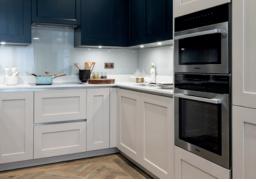

### **KITCHEN**

- Fully fitted Hacker kitchen
- Miele oven, induction hob and microwave
- Integrated Bosch fridge/freezer and dishwasher
- Glass splashback