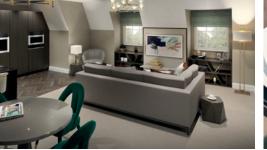

#### **PROPERTY DETAILS AND FEATURES**

A simply stunning third floor penthouse apartment with a spacious terrace and two en suite bedrooms. With east-facing views, the morning sun can be enjoyed from the terrace, which can be accessed via the dining area or the hallway. Multiple storage cupboards, fitted builtin wardrobes and a separate cloakroom all add to the appeal of this property. The superior specification features include an integrated Sonos music system in the open plan lounge and dining area as well as high quality appliances, fixtures and fitting.