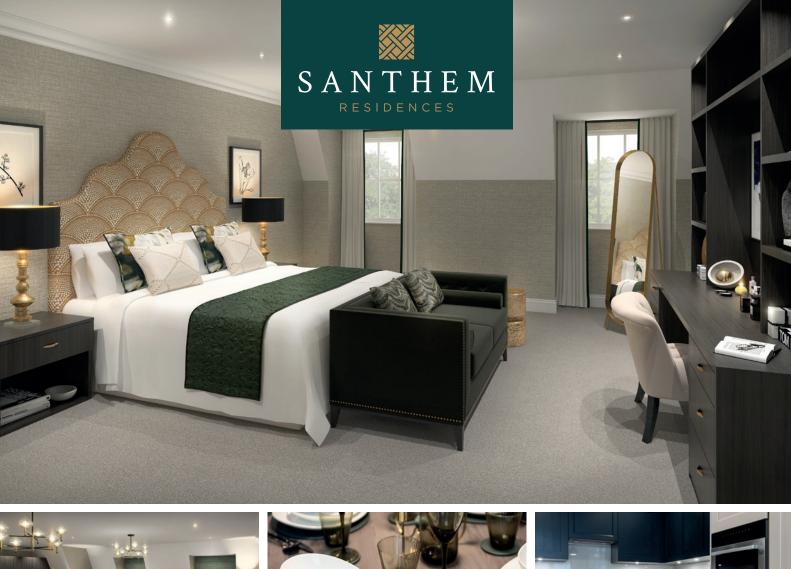

#### **PROPERTY DETAILS AND FEATURES**

A simply stunning third floor penthouse apartment with a spacious terrace and two en suite bedrooms. With east-facing views, the morning sun can be enjoyed from the terrace, which can be accessed via the dining area or the hallway. Multiple storage cupboards, fitted builtin wardrobes and a separate cloakroom all add to the appeal of this property. The superior specification features include an integrated Sonos music system in the open plan lounge and dining area as well as high quality appliances, fixtures and fitting.

#### **FLOORING AND FINISHES**

- Amtico wooden floor to hallway and kitchen
- Tiled floors to bathroom
- Carpet to bedrooms and lounge/dining area
- Walnut front door
- Rooms painted neutral colours
- Antique bronze sockets and switches
- Fitted wardrobes in bedrooms
- Private outdoor space in the form of a roof terrace