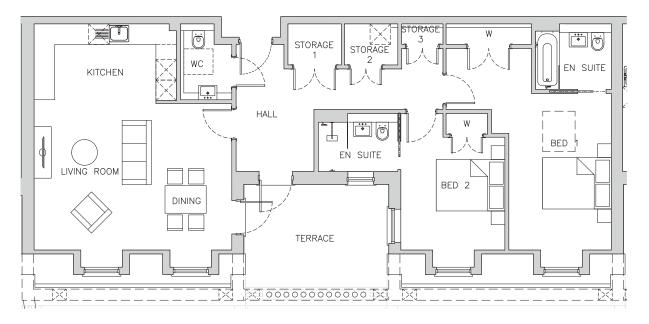

#### **PROPERTY DETAILS AND FEATURES**

A simply stunning third floor penthouse apartment with a spacious terrace and two en suite bedrooms. With east-facing views, the morning sun can be enjoyed from the terrace, which can be accessed via the dining area or the hallway. Multiple storage cupboards, fitted builtin wardrobes and a separate cloakroom all add to the appeal of this property. The superior specification features include an integrated Sonos music system in the open plan lounge and dining area as well as high quality appliances, fixtures and fitting.

#### **ADDITIONAL FEATURES**

- Skylight with a blind in the master bedroom
- Three storage cupboards in the hallway

| Room<br>Name  | Metric<br>(m) | Imperial<br>(ft & inches) |
|---------------|---------------|---------------------------|
| Living/Dining | 4.4m x 5.8m   | 14'3" x 18'11"            |
| Kitchen       | 2.2m x 4.1m   | 7'4" x 13'7"              |
| wc            | 2.2m x 1.5m   | 7'3" x 4'11"              |
| Storage 1     | 1.2m x 1.6m   | 3'11" x 5'1"              |
| Storage 2     | 1.2m x 1.6m   | 3'11" x 5'1"              |
| Storage 3     | 0.5m x 1.2m   | 1'8" x 3'11"              |
|               |               |                           |