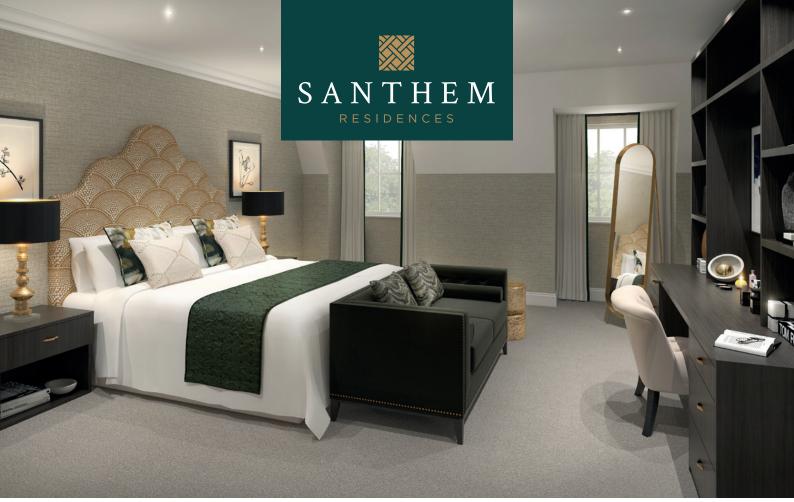

# PROPERTY DETAILS AND FEATURES

The attention to detail and impressive features in this stunning two-bedroom apartment are second to none. Situated on the third floor, with easy lift access, this apartment boasts two Juliet balconies, one accessed from the main open plan living area and one from the spacious master bedroom. With high quality appliances, fixtures and fittings throughout, this apartment offers a luxurious yet comfortable feel. Exceptional technology has been added to enhance enjoyment, safety and security with a built-in Sonos music system to the lounge and dining area, video entry and CCTV to the car park and entrance.

## **FLOORING AND FINISHES**

- Amtico wooden floor to hallway and kitchen
- Tiled floors to bathroom, en suite & WC
- Carpet to bedrooms and lounge/dining area
- Walnut front door
- Rooms painted neutral colours
- Antique bronze sockets and switches
- Fitted wardrobes in bedrooms
- Private outdoor space in the form of two Juliet balconies