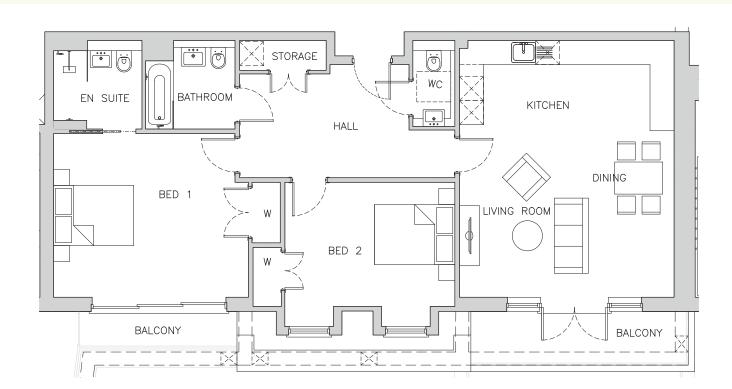

| Room<br>Name  | Metric<br>(m) | Imperial<br>(ft & inches) |
|---------------|---------------|---------------------------|
| Living/Dining | 5.4m x 4.3m   | 17'7" x 14'1"             |
| Kitchen       | 5.4m x 2.1m   | 17'7" × 6'11"             |
| Storage       | 2.2m x 0.7m   | 7'1" x 2'5"               |
| wc            | 1.0m x 2.1m   | 3'5" x 7'0"               |
| Bedroom 1     | 4.9m x 4.1m   | 15'11" × 13'5"            |

| Room<br>Name | Metric<br>(m)       | Imperial<br>(ft & inches) |
|--------------|---------------------|---------------------------|
| Wardrobe 1   | 0.7m x 1.5m         | 2'4" x 4'11"              |
| En suite     | 2.2m x 2.2m         | 7'3" × 7'3"               |
| Bedroom 2    | 4.2m x 3.1m         | 13'11" x 10'2"            |
| Wardrobe 2   | 0.7m x 1.5m         | 2'4" x 4'10"              |
| Bathroom     | 2.2m x 2.2m         | 7'4" x 7'3"               |
| Total Area   | 100.1m <sup>2</sup> | 1077.08ft <sup>2</sup>    |