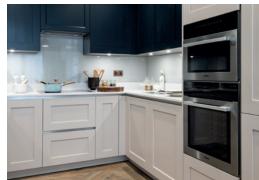

#### **KITCHEN**

- · Fully fitted Hacker kitchen
- Miele oven, induction hob and microwave
- Integrated Bosch fridge/freezer and dishwasher
- Glass splashback