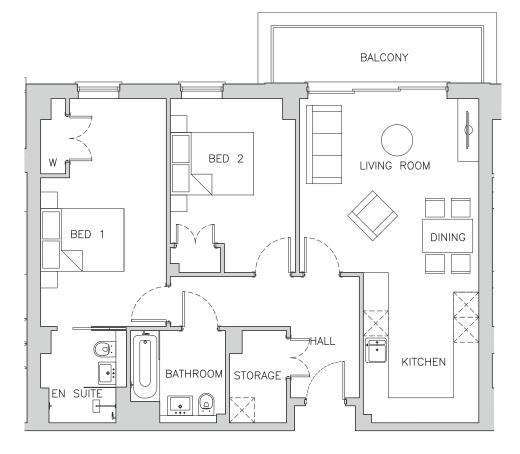

| Room<br>Name  | Metric<br>(m) | Imperial<br>(ft & inches) |    | oom<br>ame | Metric<br>(m)      | ln<br>(f |
|---------------|---------------|---------------------------|----|------------|--------------------|----------|
| Living/Dining | 4.2m x 4.3m   | 13'8" x 14'1"             | Er | ı suite    | 2.2m x 2.1m        |          |
| Kitchen       | 3.6m x 2.8m   | 11'10" x 9'1"             | Be | edroom 2   | 4.2m x 3.0m        |          |
| Storage       | 2.2m x 1.4m   | 7'3" x 4'6"               | W  | ardrobe 2  | 0.6m x 1.2m        |          |
| Bedroom 1     | 5.5m x 3.0m   | 17'11" × 9'11"            | Ba | throom     | 2.2m x 2.3m        |          |
| Wardrobe 1    | 1.8m x 0.6m   | 5'11" x 2'0"              | То | tal Area   | 80.0m <sup>2</sup> |          |