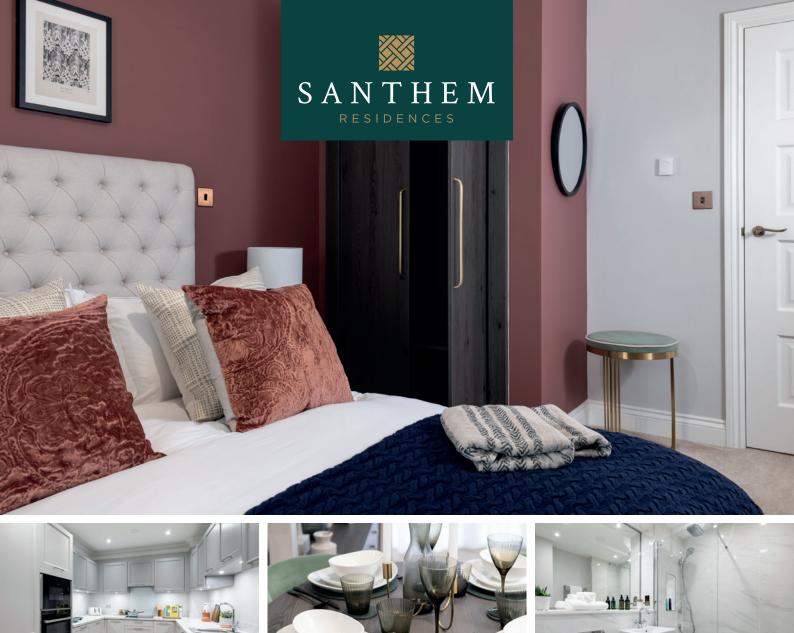

#### **PROPERTY DETAILS AND FEATURES**

This truly luxurious two-bedroom apartment is striking in both its design and finish. Making the most of its west-facing aspect, both bedrooms and the main living area and balcony can enjoy sunset views. This apartment is incredibly spacious, with well-proportioned rooms and ample storage. Comfort and safety have been considered throughout with features such as easily accessible bathroom fittings, higher level polished chrome sockets, a video entry system and CCTV to the car park and entrance.

### **KITCHEN**

- Fully fitted Hacker kitchen
- Neff oven, induction hob and microwave
- Integrated Electrolux fridge/freezer and dishwasher
- Glass splashback

### **BATHROOM & EN SUITE**

- Bathroom features bath, basin and WC with Villeroy & Boch fittings
- En suite with walk-in shower, basin and WC with Villeroy & Boch fittings
- Overhead shower head and arm
- Chrome electric towel radiator
- · Heated mirror fixed to wall above wash basin

### **ELECTRICAL AND HEATING**

- Downlighters and light fittings throughout
- Laundry cupboard complete with Bosch washing machine and tumble dryer
- Underfloor heating
- Telephone and aerial points throughout

#### FLOORING AND FINISHES

- Amtico wooden floor to hallway and kitchen
- Tiled floors to bathroom and en suite
- Carpet to bedrooms and lounge/dining area
- Walnut front door
- Rooms painted neutral colours
- Polished chrome sockets and switches
- Fitted wardrobes in bedrooms
- Private outdoor space in the form of a balcony