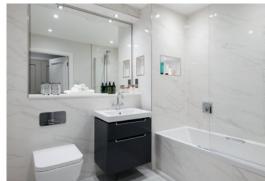

## **BATHROOM & EN SUITE**

- Bathroom features bath, basin and WC with Villeroy & Boch fittings
- En suite with walk-in shower, basin and WC with Villeroy & Boch fittings
- · Overhead shower head and arm
- · Chrome electric towel radiator
- · Heated mirror fixed to wall above wash basin