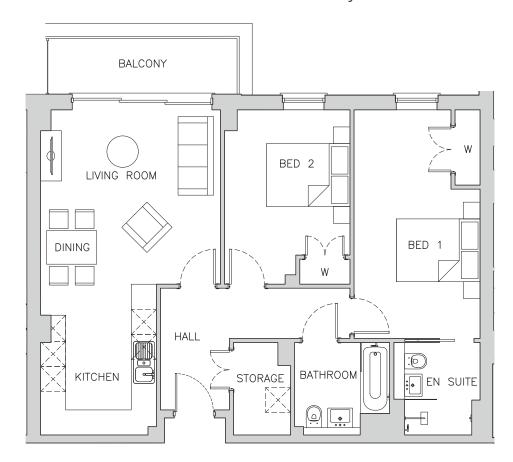

# **APARTMENT 44**

| Room<br>Name  | Metric<br>(m) | Imperial<br>(ft & inches) |
|---------------|---------------|---------------------------|
| Living/Dining | 4.2m x 4.3m   | 13'8" x 14'1"             |
| Kitchen       | 3.6m x 2.8m   | 11'10" x 9'1"             |
| Storage       | 2.2m x 1.4m   | 7'3" x 4'6"               |
| Bedroom 1     | 5.5m x 3.0m   | 17'11" × 9'11"            |
| Wardrobe 1    | 1.8m x 0.6m   | 5'11" x 2'0"              |

| Room<br>Name | Metric<br>(m) | Imperial<br>(ft & inches) |
|--------------|---------------|---------------------------|
| En suite     | 2.2m x 2.1m   | 7'3" x 6'9"               |
| Bedroom 2    | 4.2m x 3.0m   | 13'8" x 9'10"             |
| Wardrobe 2   | 0.6m x 1.2m   | 2'0" x 3'11"              |
| Bathroom     | 2.2m x 2.3m   | 7'3" x 7'5"               |
| Total Area   | 80m²          | 860.8ft <sup>2</sup>      |