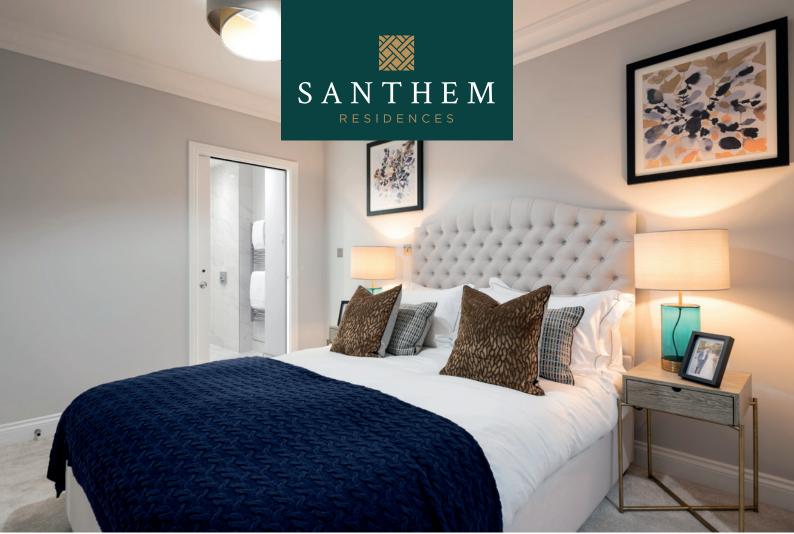

## **PROPERTY DETAILS AND FEATURES**

Watch the sunset from this spacious two-bedroom, second floor apartment which enjoys a west-facing aspect. The generous master bedroom includes fitted wardrobes and an en suite with walk-in shower. The second bedroom also has fitted wardrobes with access to the main bathroom. The practical, yet luxurious kitchen sits alongside the open plan dining and living area adding to the homely feel of this apartment.

## **FLOORING AND FINISHES**

- Amtico wooden floor to hallway and kitchen
- Tiled floors to bathroom and en suite
- Carpet to bedrooms and lounge/dining area
- · Walnut front door
- Rooms painted neutral colours
- · Polished chrome sockets and switches
- Fitted wardrobes in bedrooms
- Private outdoor space in the form of a balcony